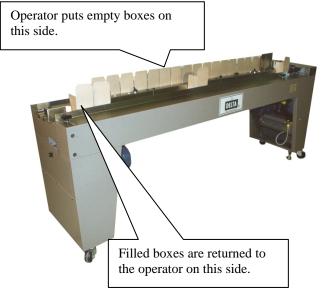

# **CARTON CONVEYOR SYSTEM**

#### Includes:

- ➤ Two (2) powered Stainless Steel Chains with opposite travel direction.
- Automatic Carton Transfer Mechanism (from one travel direction to the other) with hinged mounting to easily clean spills.
- Optionally operated Carton Shaker Device to assist with product settling.
- ➤ No-Box Photo Detection Unit at fill point to automatically pause filling machine.

## **MODEL 2F4 CARTON CONVEYOR**

The Model 2F4 Box-Return Style Carton Conveyor is 22" Wide x 8 Feet Long and is designed to handle the following range of boxes or cartons:

Width (Cross Conveyor) 1.5" to 4"
Length (Travel Direction) 2" to 6"
Height (Measured at Fill Point) 1.5" to 8"