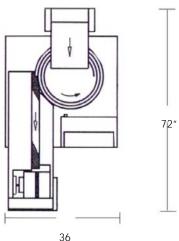

## **FLOOR PLAN**

PRODUCT 4"Long

**RANGES** 

**ROUND OR FLAT ITEMS:** 

FROM: <u>TO</u>: From: 3/8" O.D. 1½" O.D.

**System Requirements** 

**OVERALL** 72" D x 36" W x 54" H

**MEASUREMENTS** 

1 cfm @ 60 psi

SUPPLY (optional self contained air

compressor at additional cost)

**ELECTRICAL** 115vac 60hz 1ph

**REQUIREMENTS** 17 amps